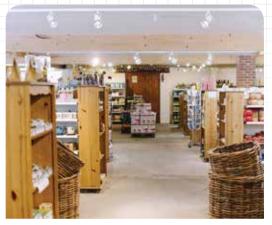

Project: Type: Notes:

## with KETRA' S38 Tunable Spectrum Bulb







## **Unique Lighting Solutions**

The AVERE® 3S PAR 38 gimbal fixture is proudly built in the U.S.A. from machined aircraft-grade aluminum. The UL listed fixture delivers flexibility with the ability to use any standard or wireless PAR 30 or PAR 38

bulb, the option of an Edison or GU24 base, and track light compatibility. This versatility plus the superior build quality sets this striking fixture apart.

The KETRA bulb is an all-encompassing LED solution with the ability to render 90+ CRI white light, saturated colors and pastels from a fully mixed, single point source. KETRA's custom driver chip and optics incorporate closed-loop thermal and optical feedback. Each lamp is wirelessly controlled and individually addressable through KETRA's accompanying software.

Our lighting experts