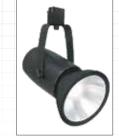

## **Unique Lighting Solutions**

The AVERE® 3S PAR 38 gimbal fixture is proudly built in the U.S.A. from machined aircraft-grade aluminum. The UL listed fixture delivers flexibility with the ability to use any standard or wireless PAR 30 or PAR 38

## **Fixture Features:**

- PAR 30 or PAR 38
- Base: E26 Screw or GU24 Pin
- Max Bulb: 75W
- Track Light Compatible Options
- UL Listed
- Stainless Steel Hardware
- Machined Aircraft-grade Aluminum Housing
- Custom RAL Colors and Housing Design Available