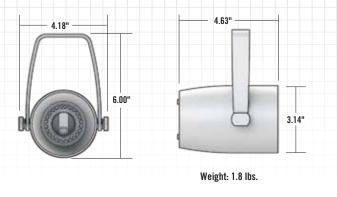

## **Unique Lighting Solutions**

The AVERE® 3S PAR 38 gimbal fixture is proudly built in the U.S.A. from machined aircraft-grade aluminum. The UL listed fixture delivers flexibility with the ability to use any standard or wireless PAR 30 or PAR 38

bulb, the option of an Edison or GU24 base, and track light compatibility. This versatility plus the superior build quality sets this striking fixture apart.

The KETRA bulb is an all-encompassing LED solution with the ability to render 90+ CRI white light, saturated colors and pastels from a fully mixed, single point source. KETRA's custom driver chip and optics incorporate closed-loop thermal and optical feedback. Each lamp is wirelessly controlled and individually addressable through KETRA's accompanying software.

## **Fixture Features:**

- PAR 30 or PAR 38
- Base: E26 Screw or GU24 Pin
- Max Bulb: 75W
- Track Light Compatible Options
- UL Listed
- Stainless Steel Hardware
- Machined Aircraft-grade Aluminum Housing
- Custom RAL Colors and Housing Design Available

## **Bulb Features**:

- KETRA S38 Tunable Spectrum LED
- Beams: 10°, 25°, 40° and 60°
- Color Rendering Index: 90
- Lumens: 900lm or 1100lm
- Power Consumption: 17W
- Closed-loop Color Point Maintenance
- Fully Tunable Spectrum Delivers White Light, Pastels and Saturated Colors
- On-board Wireless Control
- Wireless and TRIAC Dimmable to 0.1%