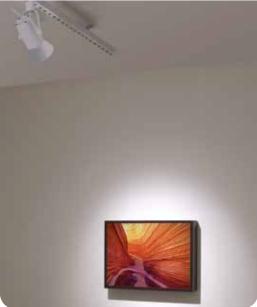

## **Unique Lighting Solutions**

The AVERE® 3S PAR 38 gimbal fixture is proudly built in the U.S.A. from machined aircraft-grade aluminum. The UL listed fixture delivers flexibility with the ability to use any standard or wireless PAR 30 or PAR 38

bulb, the option of an Edison or GU24 base, and track light compatibility. This versatility plus the superior build quality sets this striking fixture apart.

The KETRA bulb is an all-encompassing LED solution with the ability to render 90+ CRI white light, saturated colors and pastels from a fully mixed, single point source. KETRA's custom driver chip and optics incorporate closed-loop thermal and optical feedback. Each lamp is wirelessly controlled and individually addressable through KETRA's accompanying software.